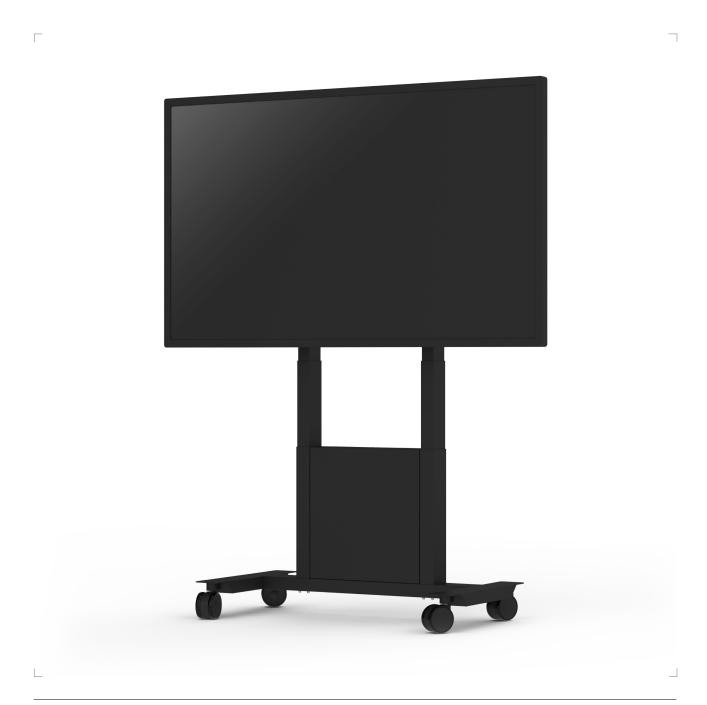

## Flexible & Ergonomic

Func Mobile Motorized is easy to adjust for different needs. The very stable design is perfect for large heavy displays and touch-sensitive displays. The motorized height adjustment ensures the user to present or interact with the display in an ergonomic position, whether very tall, short, standing up or sitting down. Thanks to the wheels, it is easy to move the unit between different rooms. In other words, perfect for places where the display will be the center of attention for people with different needs. The design includes a storage box for e.g. mini PC, codec or laptop, easily accessed from the front. The box can be locked with a padlock (not supplied).