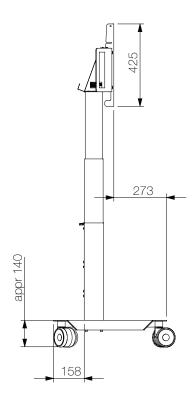

itting down. Thanks to the wheels, it is easy to move the unit between different rooms. In other words, perfect for places where the display will be the center of attention for people with different needs. The design includes a storage box for e.g. mini PC, codec or laptop, easily accessed from the front. The box can be locked with a padlock (not supplied).

www.smartmediasolutions.se Func Mobile Motorized 2015-01-16

INFO

Finish: Black

Rec. display size: From 46" Maximum display weight: 120 kg Horizontal VESA: 200 - 800 Vertical VESA: 100 - 400

Stroke: 500 mm

Storage box dimensions [mm]: 496 x 472 x 96

The displays can be locked with the accompanying locking

pin or with a padlock (not included).

ART. NO. FMT031001 DESCRIPTION

Func Mobile Motorized

## PRODUCT DIMENSIONS [mm]