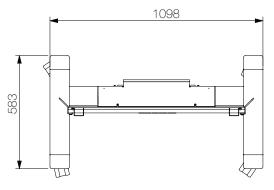

sitting down. Thanks to the wheels, it is easy to move the unit between different rooms. In other words, perfect for places where the display will be the center of attention for people with different needs. The design includes a storage box for e.g. mini PC, codec or laptop, easily accessed from the front. The box can be locked with a padlock (not supplied).

www.smartmediasolutions.se Func Mobile Motorized 2015-01-16

INFO

Finish: Black

Rec. display size: From 46" Maximum display weight: 120 kg Horizontal VESA: 200 - 800 Vertical VESA: 100 - 400

Stroke: 500 mm

Storage box dimensions [mm]: 496 x 472 x 96

The displays can be locked with the accompanying locking

pin or with a padlock (not included).

ART. NO. FMT031001 DESCRIPTION

Func Mobile Motorized

## PRODUCT DIMENSIONS [mm]