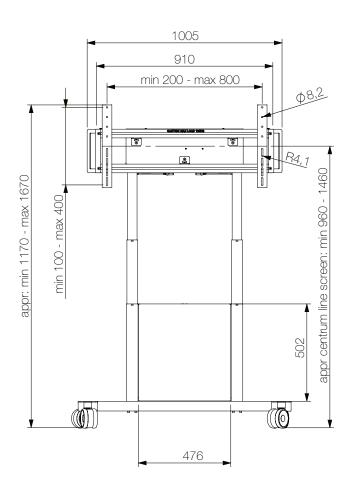

## PRODUCT DIMENSIONS [mm]

www.smartmediasolutions.se Func Mobile Motorized 2015-01-16

INFO

Finish: Black

Rec. display size: From 46" Maximum display weight: 120 kg Horizontal VESA: 200 - 800 Vertical VESA: 100 - 400

Stroke: 500 mm

Storage box dimensions [mm]: 496 x 472 x 96

The displays can be locked with the accompanying locking

pin or with a padlock (not included).

ART. NO. FMT031001 DESCRIPTION

Func Mobile Motorized