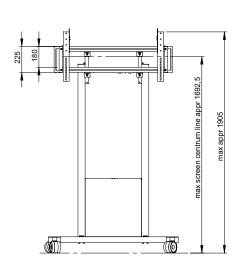

www.smartmediasolutions.se

INFO

Finish: Black

Rec. display size: From 46" Maximum display weight: 120 kg Horizontal VESA: 200 - 800

Vertical VESA: 100 - 400

Dedicated area for storage inside the product [mm]:

## PRODUCT DIMENSIONS [mm]

ART. NO.

FMN031001

**DESCRIPTION** 

Func Mobile

08.2

min screen centrum line appr 1362,5

0