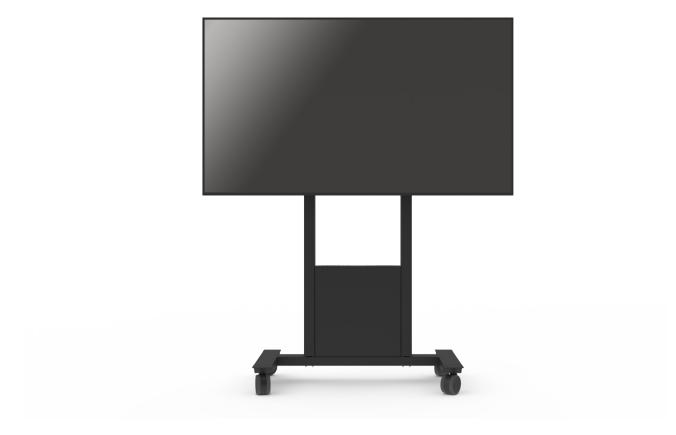

## Simplicity on wheels.

Func Mobile is a stable and robust floor bracket perfect for large heavy displays and touch-sensitive displays. Thanks to the wheels, it is easy to move the unit between different rooms. The design includes a storage box for e.g. mini-PC, codec or laptop, easily accessed from the front. The box can be locked with a padlock (not supplied). The display can also be locked with a padlock (not supplied) or the accompanying locking pin, which provides increased protection from theft and personal safety.

www.smartmediasolutions.se

INFO

Finish: Black

Rec. display size: From 46" Maximum display weight: 120 kg Horizontal VESA: 200 - 800

Vertical VESA: 100 - 400

Dedicated area for storage inside the product [mm]: