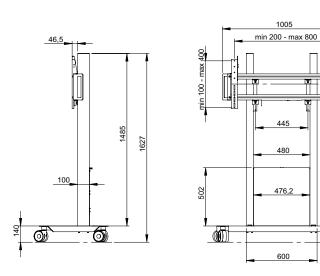

www.smartmediasolutions.se

INFO

Finish: Black

Rec. display size: From 46" Maximum display weight: 120 kg Horizontal VESA: 200 - 800

Vertical VESA: 100 - 400

Dedicated area for storage inside the product [mm]:

## PRODUCT DIMENSIONS [mm]

ART. NO.

FMN031001

**DESCRIPTION** 

Func Mobile

08.2

min screen centrum line appr 1362,5

0