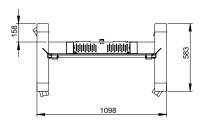

www.smartmediasolutions.se

INFO

Finish: Black

Rec. display size: From 46" Maximum display weight: 120 kg Horizontal VESA: 200 - 800

Vertical VESA: 100 - 400

Dedicated area for storage inside the product [mm]: